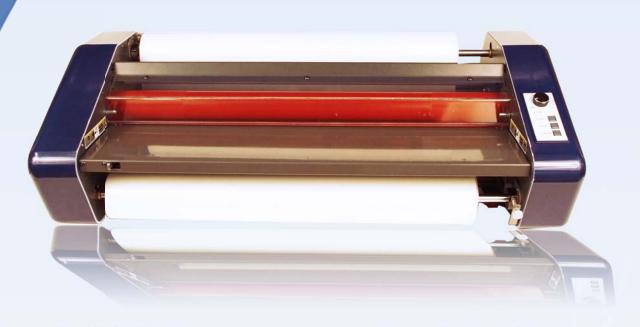

## RCLE SircleLam™ SRL-2700 Plus 27" Roll Laminator

The SRL-2700 Plus is an easy-to-operate 27" heated roller roll laminator specifically engineered to meet the laminating demands and needs of schools, businesses, and other organizations searching for an economical and versatile laminating solution. With a fixed speed and variable temperature control, the SRL-2700 Plus is capable of accommodating film 1.5 to 3mil in thickness. This unit features a sliding lower idler bar for easy film threading, an auto shut-off for safety and energy savings, and more!!

#### **KEY FEATURES:**

- Heated Roller Laminator
- Economical Machine
- Variable Temperature Control
- Fixed Speed Control
- Quick Warm-Up Time
- Safety Shield
- Slide Away Idler Bar for Easy Film Loading
- Auto Shut-Off for Energy Savings
  Reverse Function to Ease Clearing of Jams
  Smart Shaft for Easy Film Loading
- Operationally Intuitive Control Panel
- Zippy Cutter Supplied