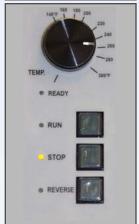

#### **KEY FEATURES:**

- Heated Roller Laminator
- Economical Machine
- Variable Temperature Control
- Fixed Speed Control
- Quick Warm-Up Time
- Safety Shield
- Slide Away Idler Bar for Easy Film Loading
- Auto Shut-Off for Energy Savings
  Reverse Function to Ease Clearing of Jams
  Smart Shaft for Easy Film Loading
- Operationally Intuitive Control Panel
- Zippy Cutter Supplied

### Specifications:

| Width               | 27"                      |
|---------------------|--------------------------|
| Film Gauge          | 1.5 - 3 mil              |
| Speed Range         | 6 fpm                    |
| Heating Method      | Heated Rollers           |
| Cold Lamination     | Yes                      |
| Temperature Control | Variable                 |
| Speed Control       | Fixed                    |
| Auto Shutoff        | Yes                      |
| Reverse             | Yes                      |
| Core Size           | 1"                       |
| Safety Shield       | Yes w/Safety Switch      |
| Warm-Up Time        | 7 min                    |
| Display Type        | LED Lights               |
| Built-In Trimmer    | Optional*                |
| Feed Table          | Yes w/Safety Latch       |
| Mandrel Type        | Smart Shaft              |
| Weight/Ship Weight  | 77.4 lbs / 96 lbs        |
| Dimensions          | 35.75" x 18.75" x 11.38" |
| Warranty            | 1 Year                   |
| Safety Approval     | UL/CUL/CE                |